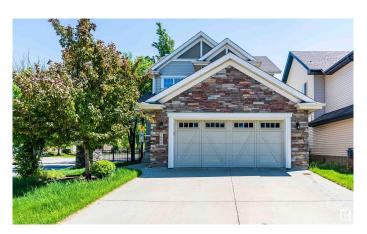

### \$598.000

4 Bedroom, 2.50 Bathroom, 2,196 sqft Single Family on 0.00 Acres

Ambleside, Edmonton, AB

Experience sun-drenched luxury in this 2,196 sqft two-story corner home in prestigious Ambleside at Windermere, featuring 9' ceilings, an open-concept living room with fireplace showcasing breathtaking parkland views, a gourmet kitchen with half-circle granite countertops and oversized island, 3 spacious bedrooms including a primary suite with walk-in closet and ensuite, a partially finished basement with extra bedroom and rec space, plus walkability to trails, Dr. Margaret-Ann Armour School, Cineplex Odeon, and easy access to the Henday and airport - the perfect blend of elegance, functionality, and family-friendly living!

Basement Full, Partially Finished

**Exterior** 

Exterior Wood, Stone, Vinyl

Exterior Features Public Transportation, Schools, Shopping Nearby, See Remarks

Roof Asphalt Shingles

Construction Wood, Stone, Vinyl Foundation Concrete Perimeter