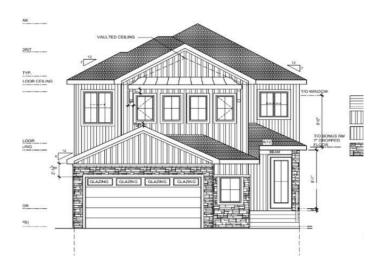

# \$709.000

4 Bedroom, 3.00 Bathroom, 2,281 sqft Single Family on 0.00 Acres

Woodbend, Leduc, AB

Double Garage Detached Home located in a peaceful community while being conveniently close to all amenities. Main floor with Open to above Living area with fireplace & stunning feature wall. Main floor bedroom with closet and full bath. BEAUTIFUL extended kitchen with Centre island. Spice Kitchen with lot of cabinets. Dining nook with access to backyard . Oak staircase leads to spacious bonus room. Huge Primary bedroom with 5pc fully custom ensuite & W/I closet. Two more bedrooms with common bathroom. Laundry on 2nd floor with sink. Unfinished basement waiting for your personal finishes.

Type Single Family

Sub-Type Detached Single Family

2025

Style 2 Storey

Status Active

#### **Exterior**

Exterior Wood, Vinyl

Exterior Features Airport Nearby, Cul-De-Sac, Schools, Shopping Nearby

Roof Asphalt Shingles

Construction Wood, Vinyl

Foundation Concrete Perimeter