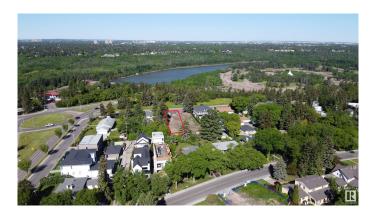

#### \$1,025,000

0 Bedroom, 0.00 Bathroom, Single Family on 0.00 Acres

Windsor Park (Edmonton), Edmonton, AB

47'x190' VACANT LOT. Flat, development ready site. No ASBESTOS, no demolition, just submit your plans to the city and BUILD. Listed for way less than the City of Edmonton tax assessment. With the potential for breathtaking views, located on one of Edmonton's most iconic drives.. this one is a no brainer. The large 47' frontage allows for a full sized house and the 190 foot backyard offers tons of potential with room for a green space, huge back patio, plus a triple car garage and even an over the garage suite, all with room to spare on this massive 835 Sq M lot. DO NOT MISS YOUR CHANCE!

## **Community Information**

Address 8715 Saskatchewan Drive

Area Edmonton

Subdivision Windsor Park (Edmonton)

City Edmonton
County ALBERTA

Province AB

Postal Code T6G 2A9

### **Exterior**

Exterior Features Back Lane, Flat Site, Hillside, Level Land, No Through Road,

Playground Nearby, Private Setting, Public Transportation, Ravine View,

**River View** 