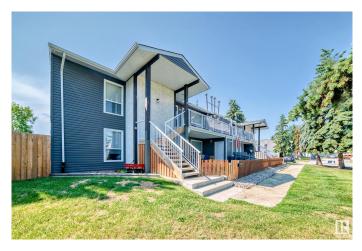

#### \$199,900

2 Bedroom, 1.00 Bathroom, 1,098 sqft Condo / Townhouse on 0.00 Acres

Hairsine, Edmonton, AB

Welcome to this upgraded condo with a Great location in a quiet neighbourhood, close to all amenities, public transportation, and the park. Inside this top floor corner unit you will find a spacious condo has it all with a large living room, dinning area and fully upgraded kitchen with no expense spared. An extra bank of cabinetry, walk-in pantry, under-mounted lighting, stainless steel appliances, and full glass backsplash are just some of the upgrades to be noticed. The master suite is large & comes with organized walk in closet. The second bedroom is also spacious with a big closet, The den / 3 bedroom is a generous and versatile space that can accommodate many needs. Other features include upgraded bathroom, upgrading flooring thorough out, In-suite laundry and storage outside your door add extra convenience to this already perfect home.

| Acres<br>Year Built<br>Type<br>Sub-Type<br>Style                                                                        | 0.00<br>1981<br>Condo / Townhouse<br>Carriage<br>Bungalow                                                                                            |
|-------------------------------------------------------------------------------------------------------------------------|------------------------------------------------------------------------------------------------------------------------------------------------------|
| Status                                                                                                                  | Active                                                                                                                                               |
| Community Info                                                                                                          | mation                                                                                                                                               |
| Address<br>Area<br>Subdivision<br>City<br>County<br>Province<br>Postal Code<br><b>Amenities</b><br>Amenities<br>Parking | 11 3111 142 Avenue<br>Edmonton<br>Hairsine<br>Edmonton<br>ALBERTA<br>AB<br>T5Y 2H6<br>Parking-Visitor, See Remarks<br>Stall                          |
| Interior<br>Appliances<br>Heating<br>Stories<br>Has Basement<br>Basement                                                | Dishwasher-Built-In, Dryer, Microwave Hood Fan,<br>Stove-Electric, Washer, See Remarks<br>Forced Air-1, Natural Gas<br>1<br>Yes<br>None, No Basement |

### Exterior

| Exterior          | Wood, Vinyl                                                      |
|-------------------|------------------------------------------------------------------|
| Exterior Features | Flat Site, Landscaped, Playground Nearby, Public Transportation, |
|                   | Shopping Nearby, See Remarks                                     |
| Roof              | Asphalt Shingles                                                 |
| Construction      | Wood, Vinyl                                                      |
| Foundation        | Concrete Perimeter                                               |