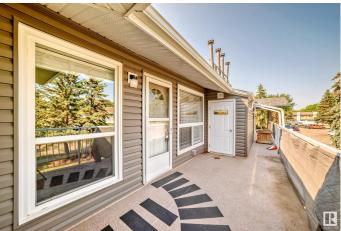

#### \$199,900

2 Bedroom, 1.00 Bathroom, 1,098 sqft Condo / Townhouse on 0.00 Acres

Hairsine, Edmonton, AB

Welcome to this upgraded condo with a Great location in a quiet neighbourhood, close to all amenities, public transportation, and the park. Inside this top floor corner unit you will find a spacious condo has it all with a large living room, dinning area and fully upgraded kitchen with no expense spared. An extra bank of cabinetry, walk-in pantry, under-mounted lighting, stainless steel appliances, and full glass backsplash are just some of the upgrades to be noticed. The master suite is large & comes with organized walk in closet. The second bedroom is also spacious with a big closet, The den / 3 bedroom is a generous and versatile space that can accommodate many needs. Other features include upgraded bathroom, upgrading flooring thorough out, In-suite laundry and storage outside your door add extra convenience to this already perfect home.