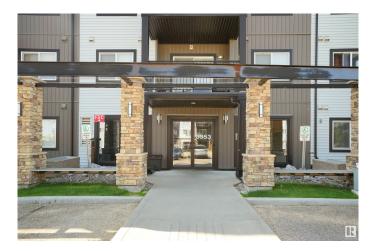

### \$219,900

2 Bedroom, 2.00 Bathroom, 840 sqft Condo / Townhouse on 0.00 Acres

Laurel, Edmonton, AB

Beautiful main floor, 2 bedroom unit with an open concept. Gorgeous Kitchen with all stainless steel appliances. Huge island with double sinks and generous seating. Spacious living room area with sliding glass doors leading to your patio and grassed area. Big master bedroom with a walk-thru closet that leads into your 4 piece ensuite. This unit also has in-suite laundry and fresh air intake. There is heated underground parking for full size cars and trucks. There is also plenty of visitor parking for all your guests. You won't be disappointed

## **Exterior**

Exterior Wood, Vinyl

Exterior Features Landscaped, Public Transportation, Schools, Shopping Nearby

Roof Asphalt Shingles

Construction Wood, Vinyl

Foundation Concrete Perimeter