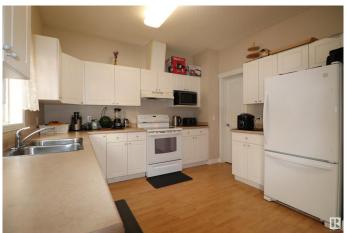

## \$294,900

3 Bedroom, 1.50 Bathroom, 1,206 sqft Condo / Townhouse on 0.00 Acres

Canossa, Edmonton, AB

Welcome to the quiet community of Castlewood Village in Canossa! Only minutes from shopping, schools, parks, and public transport. This clean bright townhome boasts high ceilings and a great patio for backyard bbq or that quiet morning coffee! This refreshed townhome is excellently located well maintained and well managed. With two parking stalls in the front there is plenty of parking for the family! Great opportunity for the family or investors!

#### Interior

Appliances Dishwasher-Built-In, Dryer, Refrigerator, Stove-Electric, Washer

Heating Forced Air-1, Natural Gas