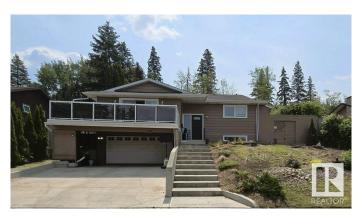

# \$599,900 - 37 Manchester Drive, Sherwood Park

MLS® #E4441034

#### \$599.900

4 Bedroom, 2.00 Bathroom, 1,693 sqft Single Family on 0.00 Acres

Mills Haven, Sherwood Park, AB

Welcome to this almost 1,700 sq ft hillside bungalow in Mill Havenâ€"where 1970s cool meets modern flair! Backing directly onto Broadmoor Golf Course, this home is built for both relaxing and entertaining. A massive front walkout patio, tiered backyard, and open-concept design offer tons of social space. Inside, over \$40,000 in recent upgrades add major value with fresh flooring, updated lighting, new windows, and crisp paint throughout. You'II love the blend of retro character and sleek finishes! This is more than a homeâ€"it's a vibe.

Sub-Type Detached Single Family

Style Hillside Bungalow

Status Active