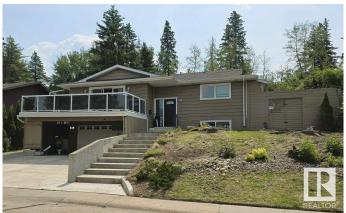

# \$599,900 - 37 Manchester Drive, Sherwood Park

MLS® #E4441034

#### \$599.900

4 Bedroom, 2.00 Bathroom, 1,693 sqft Single Family on 0.00 Acres

Mills Haven, Sherwood Park, AB

Welcome to this almost 1,700 sq ft hillside bungalow in Mill Havenâ€"where 1970s cool meets modern flair! Backing directly onto Broadmoor Golf Course, this home is built for both relaxing and entertaining. A massive front walkout patio, tiered backyard, and open-concept design offer tons of social space. Inside, over \$40,000 in recent upgrades add major value with fresh flooring, updated lighting, new windows, and crisp paint throughout. You'II love the blend of retro character and sleek finishes! This is more than a homeâ€"it's a vibe.

Sub-Type Detached Single Family

Style Hillside Bungalow

Status Active