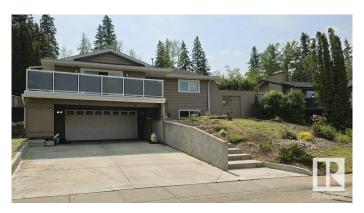

# \$599,900 - 37 Manchester Drive, Sherwood Park

MLS® #E4441034

#### \$599.900

4 Bedroom, 2.00 Bathroom, 1,693 sqft Single Family on 0.00 Acres

Mills Haven, Sherwood Park, AB

Welcome to this almost 1,700 sq ft hillside bungalow in Mill Havenâ€"where 1970s cool meets modern flair! Backing directly onto Broadmoor Golf Course, this home is built for both relaxing and entertaining. A massive front walkout patio, tiered backyard, and open-concept design offer tons of social space. Inside, over \$40,000 in recent upgrades add major value with fresh flooring, updated lighting, new windows, and crisp paint throughout. You'II love the blend of retro character and sleek finishes! This is more than a homeâ€"it's a vibe.

Sub-Type Detached Single Family

Style Hillside Bungalow

Status Active