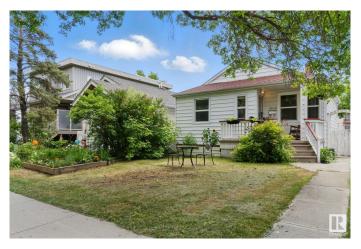

## \$415,000

2 Bedroom, 2.00 Bathroom, 666 sqft Single Family on 0.00 Acres

Strathcona, Edmonton, AB

This cute and charming Strathcona bungalow offers a flexible layout in one of Edmonton's most walkable and desirable neighbourhoods. The main floor features a bright one-bedroom layout with a spacious living room, plus a large kitchen and dining area. The lower level includes a second kitchen, oversized bedroom, full bathroom, and generous living space. The backyard is fully landscaped with a huge deck, large shed, and single garage. Located just steps from Whyte Ave, the U of A, Mill Creek Ravine, markets, and the river valley, this move-in ready home is a rare find in a timeless location.

#### **Essential Information**

MLS® # E4440719 Price \$415,000

Bedrooms 2
Bathrooms 2.00
Full Baths 2

Square Footage 666

Acres 0.00

Year Built 1946

Type Single Family

Sub-Type Detached Single Family

### **Exterior**

Exterior Wood, Metal

Exterior Features Back Lane, Fenced, Landscaped, Playground Nearby, Schools,

**Shopping Nearby** 

Roof Asphalt Shingles

Construction Wood, Metal

Foundation Concrete Perimeter