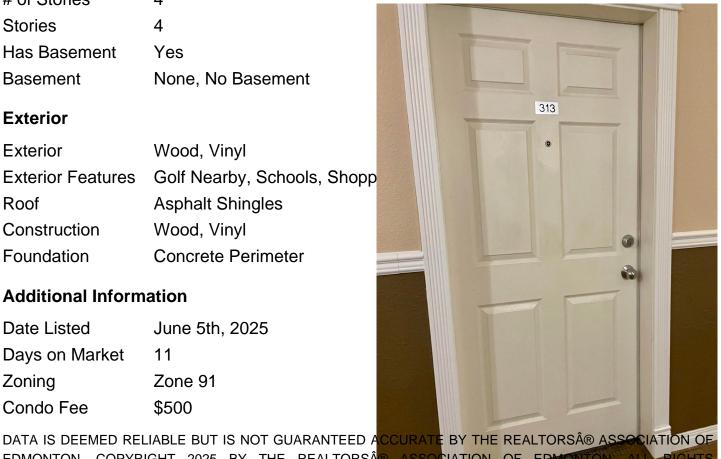

# of Stories 4 Stories 4

Yes Has Basement

Basement None, No Basement

#### **Exterior**

Wood, Vinyl Exterior

**Exterior Features** Golf Nearby, Schools, Shopp

Roof **Asphalt Shingles** 

Construction Wood, Vinyl

Foundation Concrete Perimeter

#### **Additional Information**

Date Listed June 5th, 2025

Days on Market 11

Zone 91 Zoning

Condo Fee \$500

EDMONTON. COPYRIGHT 2025 BY THE REALTORS® ASSOCIATION OF EDMONTON. ALL RIGHTS RESERVED. Trademarks are owned or controlled by the Canadian Real Estat estate professionals who are members of CREA (REALTORS provide (MLS®, Multiple Listing Service®)