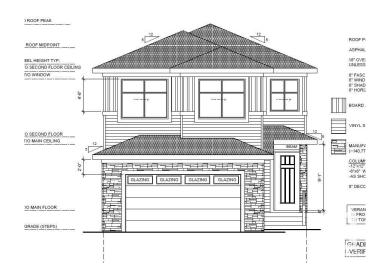

#### \$719,000

5 Bedroom, 4.00 Bathroom, 2,402 sqft Single Family on 0.00 Acres

Woodbend, Leduc, AB

5 Br 4 bath || Stunning Double car Garage ||
The main floor welcomes you with an open
layout that flows effortlessly .Open to above
Living area with feature wall & electric fireplace
. Main floor bedroom and full bathroom.
BEAUTIFUL Built In Kitchen truly a
masterpiece with Centre island. Spice Kitchen.
Dining nook with access to backyard . Mud
room with MDF Shelves. Oak staircase leads
to bonus room. 4 bedrooms on upper level
with 3 bathrooms. Huge Primary br with 5pc
fully custom ensuite & W/I closet. Two more
br's with jack & jill bathroom. Another bedroom
with common bathroom. Laundry on 2nd floor.
Side entrance for basement.

#### **Essential Information**

MLS® # E4440448 Price \$719,000

Bedrooms 5
Bathrooms 4.00

Full Baths 4

Square Footage 2,402 Acres 0.00

Year Built 2024

Type Single Family

Sub-Type Detached Single Family

#### **Exterior**

Exterior Wood, Vinyl

Exterior Features Airport Nearby, Schools, Shopping Nearby

Roof Asphalt Shingles

Construction Wood, Vinyl

Foundation Concrete Perimeter