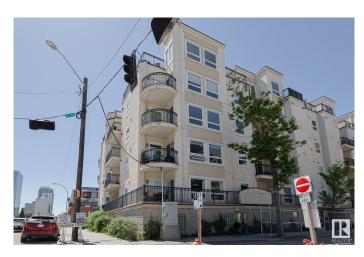

#### \$255,888

2 Bedroom, 2.00 Bathroom, 947 sqft Condo / Townhouse on 0.00 Acres

Downtown (Edmonton), Edmonton, AB

Magnificent in The Monaco!...This Spacious 947sqft Corner unit Boasts 2Beds, 2FULL Baths and 1 UNDERGROUND STALL. With its Wrap-around Balcony and situated across the street from Norquest College's Greenspace, you're walking distance to All the Action and immersed in Downtown Living! Additional Highlights include Newer Stainless Steel kitchen appliances (approx 4 yrs), ample Cabinet space, Peninsula Island with Breakfast Bar, Hunter Douglas two-way BLACK OUT BLINDS and 9FT ceilings. Adding even more value is the AIR CONDITIONING, In-suite Laundry with Storage, Electric Corner Fireplace, 4 piece Ensuite, Walk-in Closet and comes fully furnished. Close proximity to the ICE District, Shopping, Restaurants, and easy access to Public Transit/LRT to UofA, NAIT, along with walking distance to Grant Mac, all ensures a sound investment!...Reward yourself today and Start Enjoying the Downtown Lifestyle!