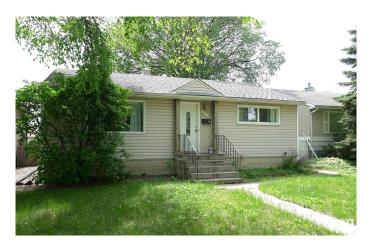

# \$435,000 - 9639 64 Avenue, Edmonton

MLS® #E4439907

## \$435,000

3 Bedroom, 2.00 Bathroom, 945 sqft Single Family on 0.00 Acres

Hazeldean, Edmonton, AB

INVESTOR!! FIRST TIME HOME BUYER!! Don't miss out on this fantastic opportunity. Location, Location, Location!!! Nestled in the desirable neighborhood of Hazeldean you can't go wrong. With two bedrooms above grade, full bath, large eat in kitchen and living room there is plenty of room for everyone. Basement is fully finished and set up as an in-law suite. Located on a beautiful tree lined street with Ideal transportation routes and close to just about everything! Large South facing backyard with oversized single garage. Welcome Home.

## **Essential Information**

MLS® # E4439907 Price \$435,000

Bedrooms 3

Bathrooms 2.00

Full Baths 2

Square Footage 945

Acres 0.00

Year Built 1955

Type Single Family

Sub-Type Detached Single Family

Style Bungalow

Status Active