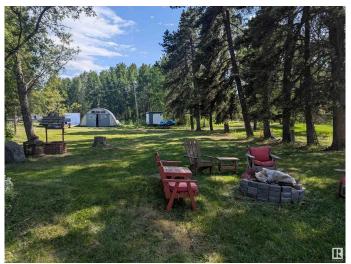

### \$309,900

3 Bedroom, 2.00 Bathroom, 1,761 sqft Rural on 5.83 Acres

Mulhurst Bay, Rural Wetaskiwin County, AB

A rare find. Almost 6 acres next to Cameron Highlands but not part of the subdivision. Across from the Pigeon Lake Golf Course, this acreage is very private with numerous large trees. There is a large quonset for all your storage needs, an oversize double detached garage, newer front deck and plenty of yard space to have a garden. Inside there are 3 bedrooms plus a cozy den with fireplace, 2 full bathrooms, living room, dining room and kitchen. The home needs some updating, but with a bit of work, this property could be just what you've been searching for. A short walk to the north side of the lake, boat launch, playground and the store.

### **Amenities**

Features Deck, Fire Pit