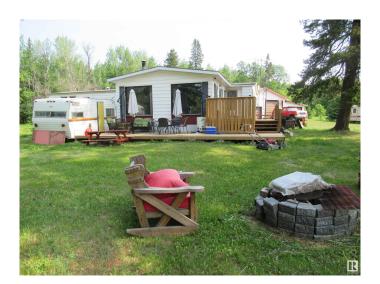

### \$309,900

3 Bedroom, 2.00 Bathroom, 1,761 sqft Rural on 5.83 Acres

Mulhurst Bay, Rural Wetaskiwin County, AB

A rare find. Almost 6 acres next to Cameron Highlands but not part of the subdivision. Across from the Pigeon Lake Golf Course, this acreage is very private with numerous large trees. There is a large quonset for all your storage needs, an oversize double detached garage, newer front deck and plenty of yard space to have a garden. Inside there are 3 bedrooms plus a cozy den with fireplace, 2 full bathrooms, living room, dining room and kitchen. The home needs some updating, but with a bit of work, this property could be just what you've been searching for. A short walk to the north side of the lake, boat launch, playground and the store.

### **Amenities**

Features Deck, Fire Pit