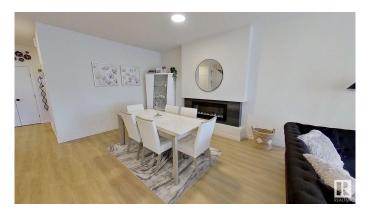

## \$579,900

3 Bedroom, 2.50 Bathroom, 2,130 sqft Single Family on 0.00 Acres

Charlesworth, Edmonton, AB

Immaculate 2 story single family 2022 built 2,130 sq feet with 3 bedrooms. The spacious living room serves as the centerpiece of the home while the entrance and storage room are big enough to accommodate the hustle and bustle of family life. The large kitchen is crafted to withstand meal preps of any size. Upstairs, the primary suite is the best place to sit back and relax, with a beautiful 5-piece ensuite with tiled shower and standalone tub. This home backs onto a park, making family time that much more accessible.

#### Interior

Interior Features ensuite bathroom

Appliances Dishwasher-Built-In, Dryer, Garage Opener, Hood Fan,

Oven-Microwave, Refrigerator, Stove-Gas, Washer

Heating Forced Air-1, Natural Gas

Fireplace Yes