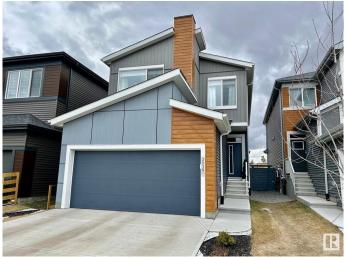

## \$579,900

3 Bedroom, 2.50 Bathroom, 2,130 sqft Single Family on 0.00 Acres

Charlesworth, Edmonton, AB

Immaculate 2 story single family 2022 built 2,130 sq feet with 3 bedrooms. The spacious living room serves as the centerpiece of the home while the entrance and storage room are big enough to accommodate the hustle and bustle of family life. The large kitchen is crafted to withstand meal preps of any size. Upstairs, the primary suite is the best place to sit back and relax, with a beautiful 5-piece ensuite with tiled shower and standalone tub. This home backs onto a park, making family time that much more accessible.

Built in 2022

Type Single Family

Sub-Type Detached Single Family

Style 2 Storey
Status Active