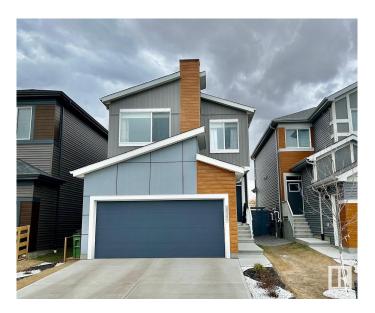

## \$579,900

3 Bedroom, 2.50 Bathroom, 2,130 sqft Single Family on 0.00 Acres

Charlesworth, Edmonton, AB

Immaculate 2 story single family 2022 built 2,130 sq feet with 3 bedrooms. The spacious living room serves as the centerpiece of the home while the entrance and storage room are big enough to accommodate the hustle and bustle of family life. The large kitchen is crafted to withstand meal preps of any size. Upstairs, the primary suite is the best place to sit back and relax, with a beautiful 5-piece ensuite with tiled shower and standalone tub. This home backs onto a park, making family time that much more accessible.

Built in 2022

Type Single Family

Sub-Type Detached Single Family

Style 2 Storey
Status Active