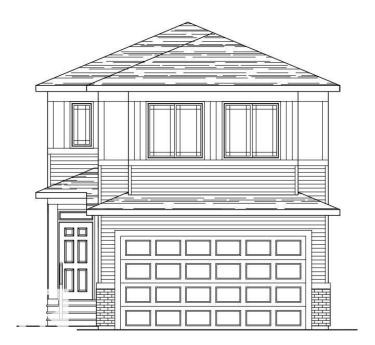

#### \$589,900

3 Bedroom, 2.50 Bathroom, 2,194 sqft Single Family on 0.00 Acres

Secord, Edmonton, AB

Welcome to a beautifully designed home that blends comfort, style, and functionality. This home offers functional space for family living, featuring a main floor flex room and an upper floor entertainment area. The kitchen includes two-tone cabinetry, stainless steel appliances, quartz countertops, and knockdown ceiling texture throughout. Spindle railing adds detail to the main level. The primary bedroom includes an ensuite with upgraded finishes. Triple pane windows and a 9' foundation height contribute to energy efficiency and a spacious feel. Additional features include a separate side entrance and a gas line for future BBQ installation. Photos are representative.

### **Exterior**

Exterior Wood, Brick, Vinyl

Exterior Features Park/Reserve, Playground Nearby, Schools, Shopping Nearby

Roof Asphalt Shingles

Construction Wood, Brick, Vinyl

Foundation Concrete Perimeter