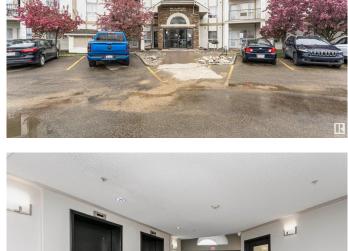

#### \$169,900

2 Bedroom, 2.00 Bathroom, 840 sqft Condo / Townhouse on 0.00 Acres

Clareview Town Centre, Edmonton, AB

Discover this well-maintained 840 sq ft, 2-bedroom, 2-bathroom condo in Clareview Town Centre community. This exquisite condo features an open concept kitchen with dark laminate countertops and classic white cabinetry with ample upper and lower storage. The bright and inviting living room opens onto a spacious balcony, ideal for relaxation and entertaining. The master bedroom boasts a walk-through closet leading to a 4-piece ensuite, while an additional bedroom and a 4-piece bathroom complete the living space. Enjoy the convenience of being close to schools, shopping, and all amenities, with easy access to the Henday and major transit.

### **Exterior**

Exterior Wood, Vinyl

Exterior Features Playground Nearby, Schools, Shopping Nearby

Roof Asphalt Shingles

Construction Wood, Vinyl

Foundation Concrete Perimeter

### **Amenities**

Amenities Detectors Smoke, No Smoking Home, Security Door

Parking Spaces 2

Parking 2 Outdoor Stalls