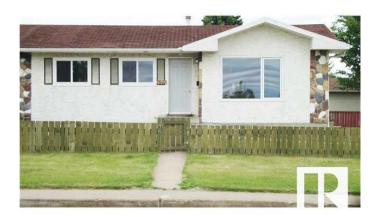

#### \$430.000

5 Bedroom, 2.00 Bathroom, 949 sqft Single Family on 0.00 Acres

Richfield, Edmonton, AB

Investor Alert! Fully renovated half duplex bungalow in Lee Ridge, Mill Woodsâ€"perfect for first-time buyers or savvy investors. Rare opportunity for a visionary developer. Sitting on a 70' x 70' (5,000 sq ft) lot, this home features 5 bedrooms and 6-8 parking stalls. The main floor includes 3 bedrooms, a full bath, a bright living room, an updated kitchen with new appliances, and laundry. The fully finished basement has a separate entrance, 2 bedrooms, a second kitchen, second laundry, and living spaceâ€"ideal for a nanny or in-law suite. Recent upgrades include new flooring, paint, kitchens, and bathrooms. Walking distance to schools, parks, shopping, and transit. A must-see with high potential for future redevelopment!

## **Community Information**

Address 7807 36 Avenue

Area Edmonton
Subdivision Richfield
City Edmonton
County ALBERTA

Province AB

Postal Code T6K 0C5