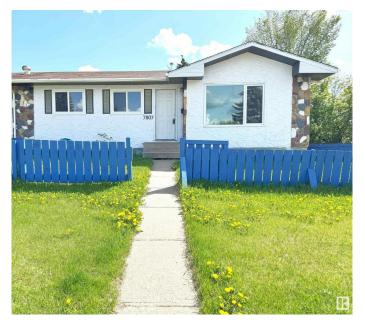

#### \$430.000

5 Bedroom, 2.00 Bathroom, 949 sqft Single Family on 0.00 Acres

Richfield, Edmonton, AB

Investor Alert! Fully renovated half duplex bungalow in Lee Ridge, Mill Woodsâ€"perfect for first-time buyers or savvy investors. Rare opportunity for a visionary developer. Sitting on a 70' x 70' (5,000 sq ft) lot, this home features 5 bedrooms and 6-8 parking stalls. The main floor includes 3 bedrooms, a full bath, a bright living room, an updated kitchen with new appliances, and laundry. The fully finished basement has a separate entrance, 2 bedrooms, a second kitchen, second laundry, and living spaceâ€"ideal for a nanny or in-law suite. Recent upgrades include new flooring, paint, kitchens, and bathrooms. Walking distance to schools, parks, shopping, and transit. A must-see with high potential for future redevelopment!

## **Community Information**

Address 7807 36 Avenue

Area Edmonton
Subdivision Richfield
City Edmonton
County ALBERTA

Province AB

Postal Code T6K 0C5