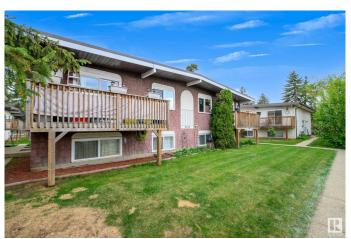

# \$147,000

2 Bedroom, 1.00 Bathroom, 502 sqft Condo / Townhouse on 0.00 Acres

Evansdale, Edmonton, AB

GREAT VALUE in this well maintained two bedroom townhome. Large kitchen with view to living room. All of this is brightened by the large windows. Upper (main ) floor includes 4 pce bathroom and laundry room. Bilevel design allows large windows in the lower level for the bedrooms. Lower level also includes the laundry room. Enjoy your own deck and parking stall which is steps away from your door. Enjoy the great Dickensfield location and access to all amenities including schools, shopping, public transportation. Enjoy comfortable lifestyle and awesome value.

## **Amenities**

Amenities Deck, No Smoking Home

Parking Stall

#### **Exterior**

Exterior Wood, Stucco

Exterior Features Flat Site, Low Maintenance Landscape, Playground Nearby, Public

Transportation, Schools, Shopping Nearby, See Remarks

Roof Asphalt Shingles

Construction Wood, Stucco