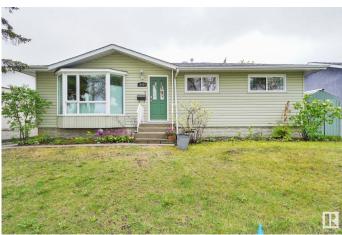

#### \$459,800

4 Bedroom, 2.00 Bathroom, 1,270 sqft Single Family on 0.00 Acres

Meadowlark Park (Edmonton), Edmonton, AB

Welcome to this beautiful 4 bdrm, 2 bath bungalow that perfectly combines comfort, style & functionality. Situated directly across from green space, you will love the peaceful view. Step inside to discover a bright & welcoming layout with an impressive balance of upgrades & charm. The spacious living & dining area is perfect for family life. Renovated kitchen is a show stopper featuring high-end cabinetry, quartz countertops & newer stainless steel appliances. The main floor boasts well-appointed bdrms & full bathroom. The highlight of the home is the 4-season sunroom with a cozy fireplace - your new favorite spot to relax or entertain year-round. The fully finished basement adds even more living space with an additional bdrm, full bathroom & plenty of room for recreation, home office or man cave! Recent updates include a new furnace and hot water tank for peace of mind! Backyard offers privacy w/large deck. Too many great features to list: A/C, double garage, easy access to amenities & schools & MORE!

### Exterior

| Exterior          | Wood, Vinyl                                                       |
|-------------------|-------------------------------------------------------------------|
| Exterior Features | Landscaped, Public Swimming Pool, Public Transportation, Schools, |
|                   | Shopping Nearby, See Remarks                                      |