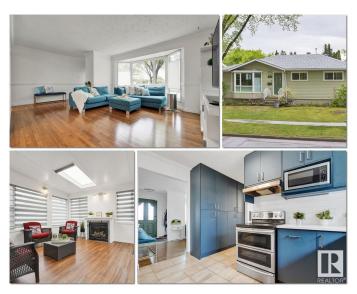

#### \$459,800

4 Bedroom, 2.00 Bathroom, 1,270 sqft Single Family on 0.00 Acres

Meadowlark Park (Edmonton), Edmonton, AB

Welcome to this beautiful 4 bdrm, 2 bath bungalow that perfectly combines comfort, style & functionality. Situated directly across from green space, you will love the peaceful view. Step inside to discover a bright & welcoming layout with an impressive balance of upgrades & charm. The spacious living & dining area is perfect for family life. Renovated kitchen is a show stopper featuring high-end cabinetry, quartz countertops & newer stainless steel appliances. The main floor boasts well-appointed bdrms & full bathroom. The highlight of the home is the 4-season sunroom with a cozy fireplace - your new favorite spot to relax or entertain year-round. The fully finished basement adds even more living space with an additional bdrm, full bathroom & plenty of room for recreation, home office or man cave! Recent updates include a new furnace and hot water tank for peace of mind! Backyard offers privacy w/large deck. Too many great features to list: A/C, double garage, easy access to amenities & schools & MORE!

### Amenities

| Amenities | Air Conditioner, Sunroom |
|-----------|--------------------------|
| Parking   | Double Garage Detached   |

#### Interior

| Appliances   | Air Conditioning-Central, Dishwasher-Built-In, Dryer, Garage Control,<br>Garage Opener, Hood Fan, Oven-Microwave, Refrigerator, Storage<br>Shed, Stove-Electric, Washer, Window Coverings |
|--------------|-------------------------------------------------------------------------------------------------------------------------------------------------------------------------------------------|
| Heating      | Forced Air-1, Natural Gas                                                                                                                                                                 |
| Fireplace    | Yes                                                                                                                                                                                       |
| Fireplaces   | Mantel                                                                                                                                                                                    |
| Stories      | 2                                                                                                                                                                                         |
| Has Basement | Yes                                                                                                                                                                                       |
| Basement     | Full, Finished                                                                                                                                                                            |