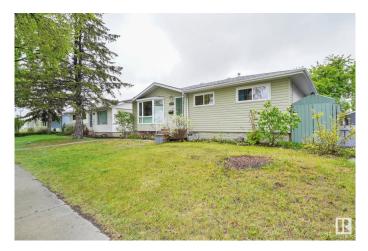

#### \$459,800

4 Bedroom, 2.00 Bathroom, 1,270 sqft Single Family on 0.00 Acres

Meadowlark Park (Edmonton), Edmonton, AB

Welcome to this beautiful 4 bdrm, 2 bath bungalow that perfectly combines comfort, style & functionality. Situated directly across from green space, you will love the peaceful view. Step inside to discover a bright & welcoming layout with an impressive balance of upgrades & charm. The spacious living & dining area is perfect for family life. Renovated kitchen is a show stopper featuring high-end cabinetry, quartz countertops & newer stainless steel appliances. The main floor boasts well-appointed bdrms & full bathroom. The highlight of the home is the 4-season sunroom with a cozy fireplace - your new favorite spot to relax or entertain year-round. The fully finished basement adds even more living space with an additional bdrm, full bathroom & plenty of room for recreation, home office or man cave! Recent updates include a new furnace and hot water tank for peace of mind! Backyard offers privacy w/large deck. Too many great features to list: A/C, double garage, easy access to amenities & schools & MORE!

### Exterior

| Exterior          | Wood, Vinyl                                                       |
|-------------------|-------------------------------------------------------------------|
| Exterior Features | Landscaped, Public Swimming Pool, Public Transportation, Schools, |
|                   | Shopping Nearby, See Remarks                                      |