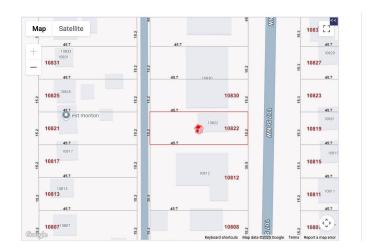

## **Community Information**

Address 10822 107 Street

Area Edmonton

Subdivision Central Mcdougall

City Edmonton

County ALBERTA

Province AB

Postal Code T5H 2Z3