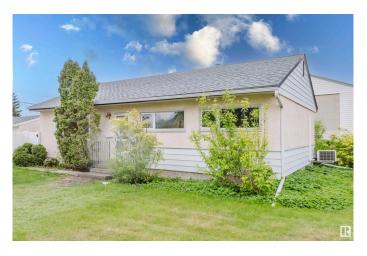

## \$359,900

3 Bedroom, 1.00 Bathroom, 1,049 sqft Single Family on 0.00 Acres

Athlone, Edmonton, AB

This charming CORNER LOT bungalow nestled on a large lot. This one is a Gem. You'll find 3 spacious bedrooms and a well-appointed bathroom. The kitchen boasts plenty of oak cabinetry. Private yard and detached garage, fully fenced yard is a standout feature. A 6' maintenance-free fence offers seclusion and a perfect space for outdoor enjoyment. Recent updates include a newer furnace, water heater, hot water tank ,newer roof, as well as 10-year-old shingles, amazing opportunity for BUILDER, INVESTOR or first time buyer.GREAT location close to all amenities; Yellowhead trail and downtown are close. Shopping, parks, schools, are walking distance. MUCH see. LOTS of new development in the area. DON'T miss out.

#### **Exterior**

Exterior Wood, Stucco, Vinyl

Exterior Features See Remarks

Roof Asphalt Shingles

Construction Wood, Stucco, Vinyl

Foundation Concrete Perimeter