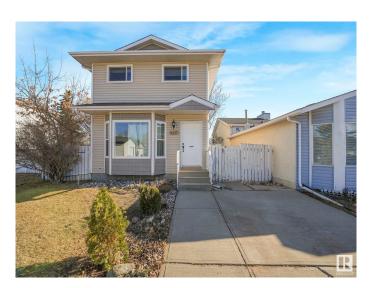

#### \$399,500

3 Bedroom, 1.50 Bathroom, 1,101 sqft Single Family on 0.00 Acres

Belle Rive, Edmonton, AB

This charming and beautifully upgraded family home is sure to impress! Recent improvements include a brand new roof, newer windows, a stylish kitchen with granite countertops, and fully renovated bathrooms. The finished basement offers a spacious flex rec roomâ€"perfect for entertaining or relaxing. Enjoy the bright and open kitchen, filled with natural light from the large bay window. Upstairs, you'II find three comfortable bedrooms and a full bath. Step outside to the expansive backyard, ideal for young families, with mature trees and plenty of space for kids to play. Conveniently located near major commuter routes, schools, and shopping, this move-in-ready home is waiting for its next loving owners!

#### **Essential Information**

MLS® # E4437227 Price \$399,500

Bedrooms 3

Bathrooms 1.50

Full Baths 1

Half Baths 1

Square Footage 1,101 Acres 0.00

Year Built 1985

Type Single Family

Sub-Type Detached Single Family

Style 2 Storey
Status Active