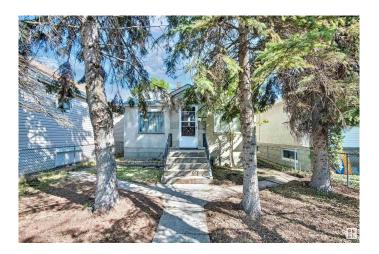

# \$350,000

0 Bedroom, 0.00 Bathroom, Single Family on 0.00 Acres

Ritchie, Edmonton, AB

Amazing Park Backing Location in Ritchie!!!
Build Your DREAM HOME!! Or Add Onto
Your Investment Portfolio! This 33'x132' Lot
Currently Has Capacity for a 3000+ Square
foot Single Family Home Above Grade with a
TRIPLE Car Garage. Alternatively You Could
Start Collecting Rent Cheques with a Clever
Front to Back Duplex Design with Legal
Basement Suites and Garage Suite.
Locations Like This RARELY Come for Sale,
the Time is Now to Capitalize on this Unique
Offering!