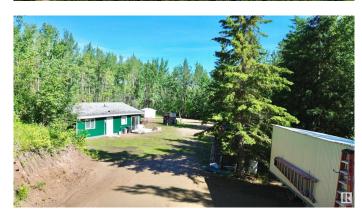

# \$390,000

2 Bedroom, 1.00 Bathroom, 802 sqft Rural on 4.52 Acres

Mulhurst Bay, Rural Wetaskiwin County, AB

Affordable acreage just a short drive to the north shore of Pigeon Lake. 4.5 acres, fully serviced lot with a year round home that has had numerous upgrades in the past few years: Kitchen, bathroom, windows, vinyl plank flooring, new metal siding with1 inch of styrofoam insulation on exterior walls making this a very efficient home to heat. 2 bedrooms, 1 full bath and open kitchen and living room. Outside, this very private lot is surrounded by trees and has an abundance of storage with a 30x20 Quonset, 3 storage sheds, a mobile shed, a wood shelter and a spot to park an RV. There are hot and cold taps outside, a water softener and hot water on demand. Escape to the country and start enjoying the peace and quiet of country living.

#### **Exterior**

Exterior Wood

Exterior Features Boating, Golf Nearby, Hillside, Schools, Shopping Nearby, Treed Lot

Construction Wood Foundation Slab