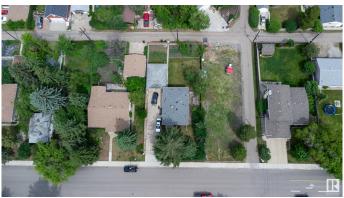

## \$649,702

3 Bedroom, 2.00 Bathroom, 918 sqft Single Family on 0.00 Acres

Avonmore, Edmonton, AB

**DEVELOPMENT OPPORTUNITY!!VERY** CLOSE TO LRT...If you are looking looking for a huge lot, or one that you can subdivide, this one is for you. This 135ft x 66ft lot in Avonmore .Currently has a 2 + 1 bedroom bungalow with an finished detached garage on it that would be a perfect rental property, or you could start fresh and build one or two homes from scratch. You can even The choice is yours. Conveniently located not far from the River Valley, Whyte Ave, bike paths and so much more. AMAZING OPPORTUNITY STEPS TO LRT...

# **Exterior**

Exterior Wood, Stucco

Exterior Features Back Lane, Fenced, Landscaped, Public Transportation, Schools,

Shopping Nearby, Vegetable Garden

Roof Asphalt Shingles

Construction Wood, Stucco

Foundation Concrete Perimeter