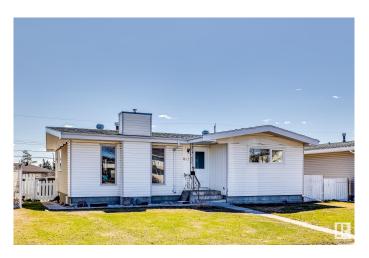

# \$419,900 - 8011 132 Avenue, Edmonton

MLS® #E4435821

## \$419,900

5 Bedroom, 2.00 Bathroom, 1,079 sqft Single Family on 0.00 Acres

Balwin, Edmonton, AB

Nestled in the neighborhood of Balwin, this charming bungalow offers a location with easy access to schools, leisure centers, and a quick commute to downtown. Plus, enjoy seamless travel with access to the Yellowhead! Step inside this beautifully updated home featuring newer flooring and carpet (2024), brand-new windows (2024), and essential upgrades including a new furnace, hot water tank, and A/C (2025). Ideal for first-time home buyers and savvy investors, this property holds the exciting potential to build a second suite, making it a smart investment for your future. Don't miss out on this opportunityâ€"this home won't last long!

#### **Exterior**

Exterior Wood, Vinyl

Exterior Features Public Swimming Pool, Schools, Shopping Nearby, See Remarks

Roof Asphalt Shingles

Construction Wood, Vinyl

Foundation Concrete Perimeter