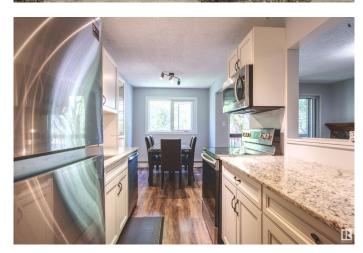

## \$259,900

2 Bedroom, 2.00 Bathroom, 1,200 sqft Condo / Townhouse on 0.00 Acres

WîhkwÃantôwin, Edmonton, AB

Massive 1200 sqft apartment in the highly sought after area of Wihkwentowin (formerly Oliver). Two massive bedrooms, in-suite laundry, new appliances and updated kitchen. Beautiful feature wood burning fireplace in the large living room with views overlooking the city. One assigned parking space and the owners are currently renting a second for \$80/month. Storage locker plus large storage closet in master bedroom. Loads of space, great location, won't last! Furnishings are also negotiable!

#### Interior

Interior Features ensuite bathroom

Appliances Dishwasher-Built-In, Dryer, Refrigerator, Stove-Electric, Washer

Heating Hot Water, Natural Gas

Fireplace Yes

Fireplaces Mantel, Stone Facing