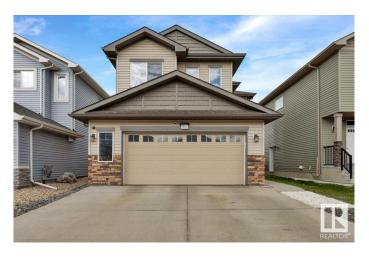

### \$569,900

4 Bedroom, 3.50 Bathroom, 1,835 sqft Single Family on 0.00 Acres

Maple Crest, Edmonton, AB

Exceptional House with 2555 SQFT of combined Living Space with a Huge Bonus Room on the Upper Level and FINISHED BASEMENT. Extended Garage with an Extended Deck makes it nice BBQ parties. Close to playgrounds and parks. The kitchen features a large angled island. There is ample cabinet space, and a spacious eating area overlooks the North-facing backyard and maintenance-free deck. The UPPER LEVEL features 3 bedrooms including the Primary Bedroom with 4 piece Ensuite, shower, a walk-in closet. The BASEMENT is FULLY FINISHED with a large Bedroom nice bath and a sizable storage room.

## **Community Information**

Address 424 40 Avenue

Area Edmonton
Subdivision Maple Crest
City Edmonton
County ALBERTA

Province AB

Postal Code T6T 2G3