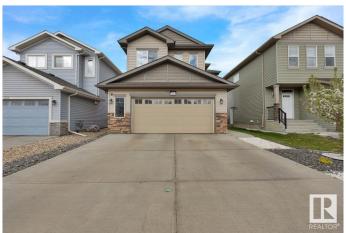

### \$569,900

4 Bedroom, 3.50 Bathroom, 1,835 sqft Single Family on 0.00 Acres

Maple Crest, Edmonton, AB

Exceptional House with 2555 SQFT of combined Living Space with a Huge Bonus Room on the Upper Level and FINISHED BASEMENT. Extended Garage with an Extended Deck makes it nice BBQ parties. Close to playgrounds and parks. The kitchen features a large angled island. There is ample cabinet space, and a spacious eating area overlooks the North-facing backyard and maintenance-free deck. The UPPER LEVEL features 3 bedrooms including the Primary Bedroom with 4 piece Ensuite, shower, a walk-in closet. The BASEMENT is FULLY FINISHED with a large Bedroom nice bath and a sizable storage room.

## **Community Information**

Address 424 40 Avenue

Area Edmonton
Subdivision Maple Crest
City Edmonton
County ALBERTA

Province AB

Postal Code T6T 2G3