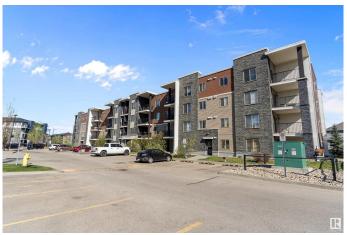

# \$215,000 - 205 11812 22 Avenue, Edmonton

MLS® #E4434981

## \$215,000

2 Bedroom, 2.00 Bathroom, 837 sqft Condo / Townhouse on 0.00 Acres

Rutherford (Edmonton), Edmonton, AB

This beautifully maintained unit offers a bright, open-concept layout with south-facing exposure throughout. Two spacious bedrooms are thoughtfully positioned on opposite sides of the sunlit living room, which opens to a large balcony with A/C outlet and BBQ gas hookup. The kitchen features granite counters, stainless steel appliances, and upgraded cabinets. The primary bedroom includes a walk-through closet and 4-piece ensuite, while the second bedroom has its own 4-piece bath. A versatile den with in-suite laundry adds extra space. Prime location near Heritage Shopping Centre, Costco, Superstore, schools, hospital, airport, and major routes.

#### **Essential Information**

MLS® # E4434981 Price \$215,000

Bedrooms 2

Bathrooms 2.00

Full Baths 2

Square Footage 837

Acres 0.00

Year Built 2011

# **Community Information**

Address 205 11812 22 Avenue

Area Edmonton

Subdivision Rutherford (Edmonton)

City Edmonton
County ALBERTA

Province AB

Postal Code T6W 2A2