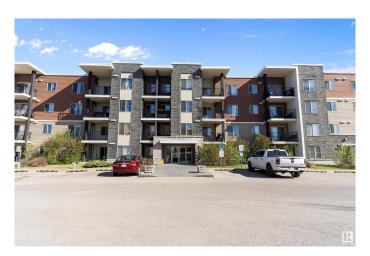

# \$215,000 - 205 11812 22 Avenue, Edmonton

MLS® #E4434981

## \$215,000

2 Bedroom, 2.00 Bathroom, 837 sqft Condo / Townhouse on 0.00 Acres

Rutherford (Edmonton), Edmonton, AB

This beautifully maintained unit offers a bright, open-concept layout with south-facing exposure throughout. Two spacious bedrooms are thoughtfully positioned on opposite sides of the sunlit living room, which opens to a large balcony with A/C outlet and BBQ gas hookup. The kitchen features granite counters, stainless steel appliances, and upgraded cabinets. The primary bedroom includes a walk-through closet and 4-piece ensuite, while the second bedroom has its own 4-piece bath. A versatile den with in-suite laundry adds extra space. Prime location near Heritage Shopping Centre, Costco, Superstore, schools, hospital, airport, and major routes.

#### **Essential Information**

MLS® # E4434981 Price \$215,000

Bedrooms 2

Bathrooms 2.00

Full Baths 2

Square Footage 837

Acres 0.00

Year Built 2011

# **Community Information**

Address 205 11812 22 Avenue

Area Edmonton

Subdivision Rutherford (Edmonton)

City Edmonton
County ALBERTA

Province AB

Postal Code T6W 2A2