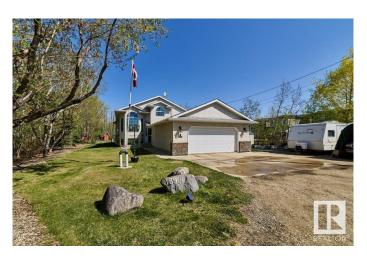

## \$1,299,000 - 13904 162 Avenue, Edmonton

MLS® #E4434904

## \$1,299,000

4 Bedroom, 3.00 Bathroom, 1,402 sqft Single Family on 1.00 Acres

Carlton, Edmonton, AB

This property is a UNICORN! And it's prime for re-development. One acre zoned Agricultural, in a fully developed area with 350 ft of frontage, in the Carleton neighbourhood. The adjoining property is already been re-zoned medium density residential. The 1400 sq ft bilevel house is in excellent shape, making this a fantastic holding property with unbelievable multi-family building potential, or for those with a little time, living on an acreage in the city!

## **Essential Information**

MLS® # E4434904 Price \$1,299,000

Bedrooms 4

Bathrooms 3.00

Full Baths 3

Square Footage 1,402

Acres 1.00 Year Built 1996

Type Single Family

Sub-Type Detached Single Family

Style Bi-Level

Status Active

Exterior Wood, Brick, Stucco

Exterior Features Flat Site, Fruit Trees/Shrubs, Level Land, Private Setting, Schools,

Subdividable Lot, See Remarks

Roof Asphalt Shingles

Construction Wood, Brick, Stucco Foundation Concrete Perimeter