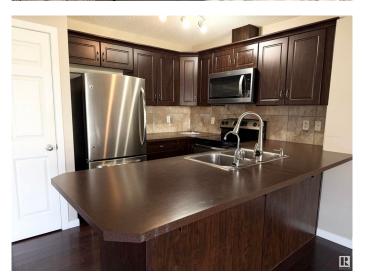

#### \$419,900

3 Bedroom, 2.50 Bathroom, 1,338 sqft Single Family on 0.00 Acres

Ambleside, Edmonton, AB

NO CONDO FEES in this spacious half duplex. Walking distance to schools & quiet location. Back onto the walking trail. Main floor boasts an inviting foyer. Entertaining or relaxing in the living room with a gas fireplace. Kitchen has maple cabinets with eating bar. Bright dining area with patio door on to the deck & private huge fenced back yard. Upstairs features a huge master bedroom with 4 piece ensuite. Two more bedrooms & the main bath. Close to all your amenities including play ground, shopping, restaurants, schools, public transportation, walking trails, WINDERMERE shopping and TERWILLEGAR REC CENTRE. Easy access to Anthony Henday.

#### Interior

Interior Features ensuite bathroom

Appliances Dishwasher-Built-In, Dryer, Refrigerator, Stove-Electric, Washer

Heating Forced Air-1, Natural Gas

Stories 2

Has Basement Yes

Basement Full, Unfinished