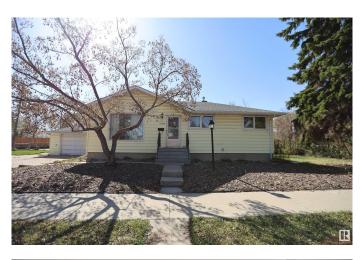

## \$440,000

1 Bedroom, 1.00 Bathroom, 1,005 sqft Single Family on 0.00 Acres

Dovercourt, Edmonton, AB

Situated on a generous 55' x 129' corner lot in the heart of Dovercourt, this 1,000 square foot bungalow blends charm and modern updates. Featuring 3 bedrooms above grade and 2 bedrooms below, the bright main floor offers a spacious living area, functional kitchen, and large windows. The basement with separate entrance includes a kitchen, and a bathroomâ€"ideal for guests or family. Recent upgrades include a new furnace, air conditioning, roof, and basement windows. Located near St. Albert Trail and Yellowhead Trail, enjoy easy access to schools, parks, and amenities in this vibrant, tree-lined community. A rare opportunity for families, investors, or builders!