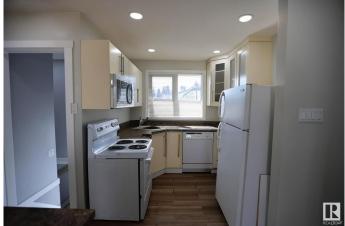

## \$440,000

1 Bedroom, 1.00 Bathroom, 1,005 sqft Single Family on 0.00 Acres

Dovercourt, Edmonton, AB

Situated on a generous 55' x 129' corner lot in the heart of Dovercourt, this 1,000 square foot bungalow blends charm and modern updates. Featuring 3 bedrooms above grade and 2 bedrooms below, the bright main floor offers a spacious living area, functional kitchen, and large windows. The basement with separate entrance includes a kitchen, and a bathroomâ€"ideal for guests or family. Recent upgrades include a new furnace, air conditioning, roof, and basement windows. Located near St. Albert Trail and Yellowhead Trail, enjoy easy access to schools, parks, and amenities in this vibrant, tree-lined community. A rare opportunity for families, investors, or builders!