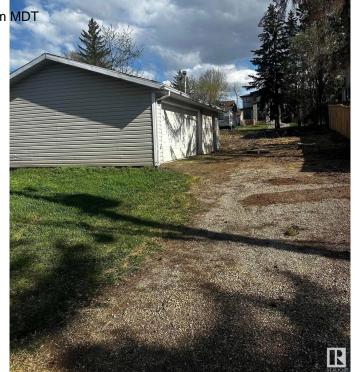

## \$428,000

0 Bedroom, 0.00 Bathroom, Single Family on 0.00 Acres

Braeside, St. Albert, AB

Build Your Dream Home in a Thriving Community Unlock the opportunity to create your perfect living space on this generous, full-sized lot located in the sought-after Braeside area. Key Features: Ample Size: A sizable 50 feet by 150 feet lot, providing plenty of room for a custom-designed home, landscaping, and outdoor amenities. Triple Car Garage Included: Comes with a pre-installed triple car garage, offering secure parking and additional storage options. Prime Location: Situated in a highly desirable community known for its excellent schools, parks, and easy access to local amenities and transportation. Cleared and Ready: start building right away! Braeside is renowned for its friendly neighborhood vibe, beautiful surroundings, and close to proximity to downtown.

# **Community Information**

Address 17 Belmont Drive

Area St. Albert
Subdivision Braeside
City St. Albert
County ALBERTA

Province AB

Postal Code T8N 0C4

**Exterior** 

Exterior Features Back Lane, Landscaped,

Nearby, Sloping Lot, Treed L