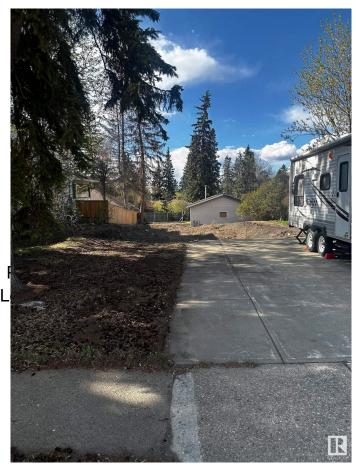

## \$428,000

0 Bedroom, 0.00 Bathroom, Single Family on 0.00 Acres

Braeside, St. Albert, AB

Build Your Dream Home in a Thriving Community Unlock the opportunity to create your perfect living space on this generous, full-sized lot located in the sought-after Braeside area. Key Features: Ample Size: A sizable 50 feet by 150 feet lot, providing plenty of room for a custom-designed home, landscaping, and outdoor amenities. Triple Car Garage Included: Comes with a pre-installed triple car garage, offering secure parking and additional storage options. Prime Location: Situated in a highly desirable community known for its excellent schools, parks, and easy access to local amenities and transportation. Cleared and Ready: start building right away! Braeside is renowned for its friendly neighborhood vibe, beautiful surroundings, and close to proximity to downtown.

# **Community Information**

Address 17 Belmont Drive

Area St. Albert
Subdivision Braeside
City St. Albert
County ALBERTA

Province AB

Postal Code T8N 0C4

**Exterior** 

Exterior Features Back Lane, Landscaped,

Nearby, Sloping Lot, Treed L