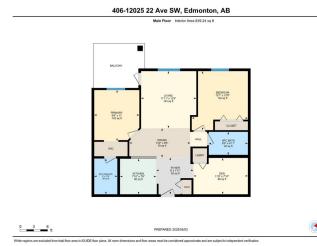

### \$216,900

2 Bedroom, 2.00 Bathroom, 839 sqft Condo / Townhouse on 0.00 Acres

Heritage Valley Town Centre Area, Edmonton, AB

Spacious 2 bed, 2 bath plus den, can be used as 3rd bedroom, open concept kitchen, in suite laundry, 1 underground parking. In Rutherford, surrounded with shopping, restaurants, and amenities. Quick drive to Henday and Hwy 2. All walls, doors and trims are freshly painted.

## **Essential Information**

MLS® # E4434397 Price \$216,900

Bedrooms 2
Bathrooms 2.00
Full Baths 2

Square Footage 839

Acres 0.00 Year Built 2014

Type Condo / Townhouse

Sub-Type Lowrise Apartment

Style Single Level Apartment