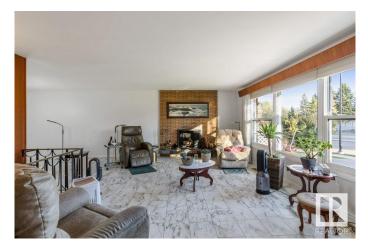

#### \$949,900

3 Bedroom, 2.00 Bathroom, 2,099 sqft Single Family on 0.00 Acres

Parkview, Edmonton, AB

This original-owner bungalow is immaculately maintained & nestled in the prestigious, family-friendly community of Parkview on a massive, park like lot. Inside, you'll find a bright, spacious layout with two charming brick wood-burning fireplaces. The kitchen offers stainless steel appliances, a breakfast nook and custom floor-to-ceiling storage. Just a few steps down, relax year-round in the sunroom with a built-in swim spa. The main floor features a 4-pc bathroom and three generous bedrooms, including a primary suite with 3-piece ensuite and walk-in closet. The partially finished basement offers additional living space and future potential. Enjoy the beautifully landscaped, low-maintenance yard and an expansive paved driveway leading to the newer oversized, double garageâ€"ideal for vehicles and storage. The home offers A/C (2024) and 100 AMP service. Steps from the River Valley, near top schools, amenities, the Edmonton Valley Zoo, and Sir Wilfrid Laurier Parkâ€"this is a gem in a prime location!