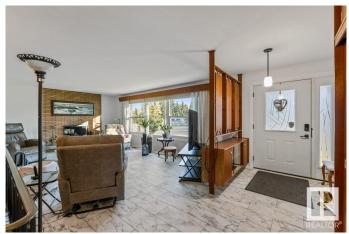

#### \$949,900

3 Bedroom, 2.00 Bathroom, 2,099 sqft Single Family on 0.00 Acres

Parkview, Edmonton, AB

This original-owner bungalow is immaculately maintained & nestled in the prestigious, family-friendly community of Parkview on a massive, park like lot. Inside, you'll find a bright, spacious layout with two charming brick wood-burning fireplaces. The kitchen offers stainless steel appliances, a breakfast nook and custom floor-to-ceiling storage. Just a few steps down, relax year-round in the sunroom with a built-in swim spa. The main floor features a 4-pc bathroom and three generous bedrooms, including a primary suite with 3-piece ensuite and walk-in closet. The partially finished basement offers additional living space and future potential. Enjoy the beautifully landscaped, low-maintenance yard and an expansive paved driveway leading to the newer oversized, double garageâ€"ideal for vehicles and storage. The home offers A/C (2024) and 100 AMP service. Steps from the River Valley, near top schools, amenities, the Edmonton Valley Zoo, and Sir Wilfrid Laurier Parkâ€"this is a gem in a prime location!