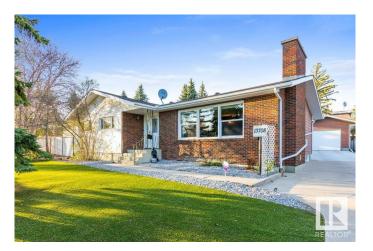

#### \$949,900

3 Bedroom, 2.00 Bathroom, 2,099 sqft Single Family on 0.00 Acres

Parkview, Edmonton, AB

This original-owner bungalow is immaculately maintained & nestled in the prestigious, family-friendly community of Parkview on a massive, park like lot. Inside, you'll find a bright, spacious layout with two charming brick wood-burning fireplaces. The kitchen offers stainless steel appliances, a breakfast nook and custom floor-to-ceiling storage. Just a few steps down, relax year-round in the sunroom with a built-in swim spa. The main floor features a 4-pc bathroom and three generous bedrooms, including a primary suite with 3-piece ensuite and walk-in closet. The partially finished basement offers additional living space and future potential. Enjoy the beautifully landscaped, low-maintenance yard and an expansive paved driveway leading to the newer oversized, double garageâ€"ideal for vehicles and storage. The home offers A/C (2024) and 100 AMP service. Steps from the River Valley, near top schools, amenities, the Edmonton Valley Zoo, and Sir Wilfrid Laurier Parkâ€"this is a gem in a prime location!

# **Community Information**

| Address     | 13708 Buena Vista Road |
|-------------|------------------------|
| Area        | Edmonton               |
| Subdivision | Parkview               |
| City        | Edmonton               |
| County      | ALBERTA                |
| Province    | AB                     |
| Postal Code | T5R 5R6                |