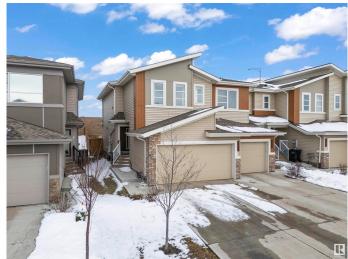

### \$459,000

3 Bedroom, 2.50 Bathroom, 1,542 sqft Single Family on 0.00 Acres

Cavanagh, Edmonton, AB

Located in the vibrant community of Cavanagh in SW Edmonton, this former Sterling Showhome is a beautifully maintained half-duplex offering 1,542 sq ft of thoughtfully designed living space. Built in 2020, it features 3 bedrooms, 2.5 bathrooms, and an open-concept main floor with stylish finishes, including vinyl plank and tile flooring. The upper level includes a convenient laundry room and a spacious primary suite with a 5-piece ensuite. The home also offers an unfinished basement for future development and a double attached garage. Situated on a west-facing lot and close to schools, shopping, and major roadways, this home blends comfort, quality, and location.

# **Community Information**

Address 3099 Checknita Way

Area Edmonton
Subdivision Cavanagh
City Edmonton
County ALBERTA

Province AB

Postal Code T6W 4E9