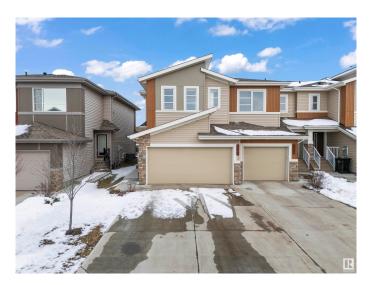

### \$459,000

3 Bedroom, 2.50 Bathroom, 1,542 sqft Single Family on 0.00 Acres

Cavanagh, Edmonton, AB

Located in the vibrant community of Cavanagh in SW Edmonton, this former Sterling Showhome is a beautifully maintained half-duplex offering 1,542 sq ft of thoughtfully designed living space. Built in 2020, it features 3 bedrooms, 2.5 bathrooms, and an open-concept main floor with stylish finishes, including vinyl plank and tile flooring. The upper level includes a convenient laundry room and a spacious primary suite with a 5-piece ensuite. The home also offers an unfinished basement for future development and a double attached garage. Situated on a west-facing lot and close to schools, shopping, and major roadways, this home blends comfort, quality, and location.

# **Community Information**

Address 3099 Checknita Way

Area Edmonton
Subdivision Cavanagh
City Edmonton
County ALBERTA

Province AB

Postal Code T6W 4E9