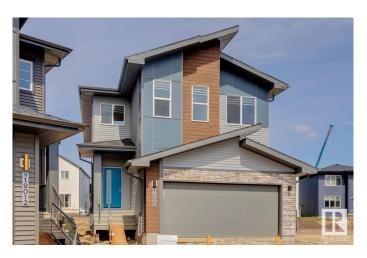

# \$659,900 - 19008 20 Avenue, Edmonton

MLS® #E4433787

## \$659,900

5 Bedroom, 4.00 Bathroom, 2,370 sqft Single Family on 0.00 Acres

River's Edge, Edmonton, AB

This spacious 5-bedroom, 4-bathroom home offers modern living with a main floor bedroom and 3-piece bathroom with a standing shower. Upstairs, two attached ensuite bedrooms provide privacy and comfort. The home boasts a stylish spice kitchen with stainless chimney hoodfan and cabinets to the ceiling, as well as a walk-in pantry for extra storage. The main floor features durable vinyl plank flooring, while large windows allow natural light to fill the home. Enjoy elegant finishes including undermount sinks, a cozy fireplace, and sleek railings throughout. A side entrance adds extra convenience to this thoughtfully designed home.

#### **Exterior**

Exterior Wood, Brick, Vinyl

Exterior Features Schools, Shopping Nearby

Roof Asphalt Shingles
Construction Wood, Brick, Vinyl
Foundation Concrete Perimeter