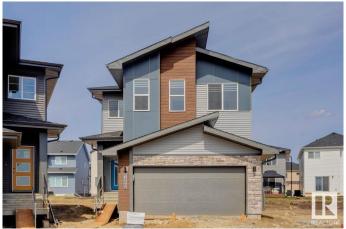

# \$659,900 - 19008 20 Avenue, Edmonton

MLS® #E4433787

## \$659,900

5 Bedroom, 4.00 Bathroom, 2,370 sqft Single Family on 0.00 Acres

River's Edge, Edmonton, AB

This spacious 5-bedroom, 4-bathroom home offers modern living with a main floor bedroom and 3-piece bathroom with a standing shower. Upstairs, two attached ensuite bedrooms provide privacy and comfort. The home boasts a stylish spice kitchen with stainless chimney hoodfan and cabinets to the ceiling, as well as a walk-in pantry for extra storage. The main floor features durable vinyl plank flooring, while large windows allow natural light to fill the home. Enjoy elegant finishes including undermount sinks, a cozy fireplace, and sleek railings throughout. A side entrance adds extra convenience to this thoughtfully designed home.

#### **Exterior**

Exterior Wood, Brick, Vinyl

Exterior Features Schools, Shopping Nearby

Roof Asphalt Shingles
Construction Wood, Brick, Vinyl
Foundation Concrete Perimeter