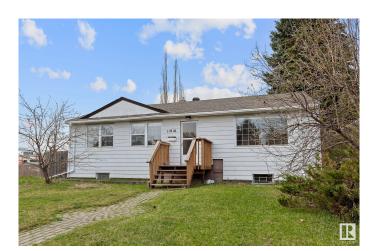

# \$378,000 - 11916 132 Street, Edmonton

MLS® #E4433734

### \$378,000

4 Bedroom, 2.00 Bathroom, 1,065 sqft Single Family on 0.00 Acres

Sherbrooke, Edmonton, AB

Charming, Well-Maintained Bungalow in Sherbrooke! Step inside to an open, inviting layout with plenty of room to spread out. The main floor offers three comfortable bedrooms. ideal for a growing family. You'll love the spacious living area and the kitchen that flows effortlessly, making daily life easy and enjoyable. Recent updates include brand new vinyl plank flooring, fresh paint, and new light fixtures throughout the main floor. A separate back entrance leads to the fully finished basement. Downstairs you'II find a large fourth bedroom, perfect for guests, a generous family room, and a 3-piece bathroom.Located close to shopping, transit, parks, and schools, this home checks all the boxes. Well cared for and move-in ready. Don't miss out on this great find!

## **Essential Information**

MLS® # E4433734 Price \$378,000

Bedrooms 4

Bathrooms 2.00

Full Baths 2

Square Footage 1,065

Acres 0.00

Year Built 1953