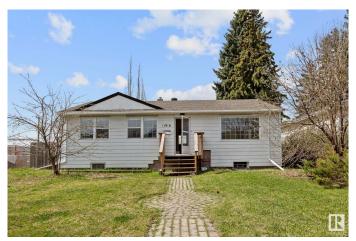

# \$378,000 - 11916 132 Street, Edmonton

MLS® #E4433734

### \$378,000

4 Bedroom, 2.00 Bathroom, 1,065 sqft Single Family on 0.00 Acres

Sherbrooke, Edmonton, AB

Charming, Well-Maintained Bungalow in Sherbrooke! Step inside to an open, inviting layout with plenty of room to spread out. The main floor offers three comfortable bedrooms. ideal for a growing family. You'll love the spacious living area and the kitchen that flows effortlessly, making daily life easy and enjoyable. Recent updates include brand new vinyl plank flooring, fresh paint, and new light fixtures throughout the main floor. A separate back entrance leads to the fully finished basement. Downstairs you'II find a large fourth bedroom, perfect for guests, a generous family room, and a 3-piece bathroom.Located close to shopping, transit, parks, and schools, this home checks all the boxes. Well cared for and move-in ready. Don't miss out on this great find!

## **Essential Information**

MLS® # E4433734 Price \$378,000

Bedrooms 4

Bathrooms 2.00

Full Baths 2

Square Footage 1,065

Acres 0.00

Year Built 1953