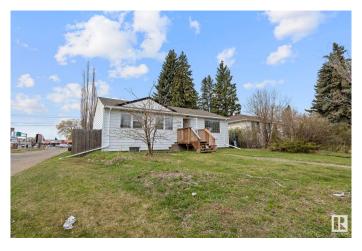

# \$378,000 - 11916 132 Street, Edmonton

MLS® #E4433734

### \$378,000

4 Bedroom, 2.00 Bathroom, 1,065 sqft Single Family on 0.00 Acres

Sherbrooke, Edmonton, AB

Charming, Well-Maintained Bungalow in Sherbrooke! Step inside to an open, inviting layout with plenty of room to spread out. The main floor offers three comfortable bedrooms. ideal for a growing family. You'll love the spacious living area and the kitchen that flows effortlessly, making daily life easy and enjoyable. Recent updates include brand new vinyl plank flooring, fresh paint, and new light fixtures throughout the main floor. A separate back entrance leads to the fully finished basement. Downstairs you'II find a large fourth bedroom, perfect for guests, a generous family room, and a 3-piece bathroom.Located close to shopping, transit, parks, and schools, this home checks all the boxes. Well cared for and move-in ready. Don't miss out on this great find!

## **Essential Information**

MLS® # E4433734 Price \$378,000

Bedrooms 4

Bathrooms 2.00

Full Baths 2

Square Footage 1,065

Acres 0.00

Year Built 1953