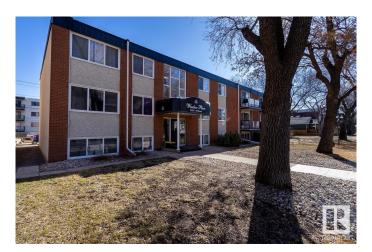

# \$85,000 - 104 10415 93 Street, Edmonton

MLS® #E4433428

## \$85,000

2 Bedroom, 1.00 Bathroom, 701 sqft Condo / Townhouse on 0.00 Acres

Boyle Street, Edmonton, AB

This TWO bedroom corner unit close to downtown and steps from the River Valley gets great natural light with north and south windows. The unit has been nicely updated through the years, and most recent improvements include new paint, baseboards and new dishwasher. The building itself has been beautifully mainained inside and out and it shows! Building upgrades over the years include roof, windows and balconies, boiler system, interior paint/trim, and more! For those with furry family members, this building is PET FRIENDLY!

# **Exterior**

Exterior Wood, Brick, Stucco

Exterior Features Playground Nearby, Public Transportation

Roof EPDM Membrane
Construction Wood, Brick, Stucco
Foundation Concrete Perimeter