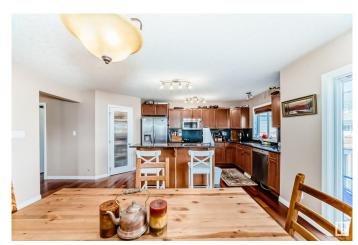

## \$499.800

3 Bedroom, 2.50 Bathroom, 1,722 sqft Single Family on 0.00 Acres

Bridgeport, Leduc, AB

LAKE ACCESS, BIG LOT, OVERSIZE GARAGE! Just steps to lake access (74 steps) and close to walking trails. Big back yard, oversize garage. Open plan, vaulted ceilings. Large main floor family room. Cherry hardwood flooring throughout, granite counters, stainless steel appliances. High ceiling in basement. Great location: quiet street, 4 minutes to Leduc Common (Rona, Walmart, Canadian Tire, etc.), 6 minutes to Highway 2. Quick possession available.