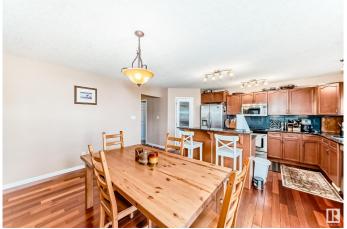

## \$499.800

3 Bedroom, 2.50 Bathroom, 1,722 sqft Single Family on 0.00 Acres

Bridgeport, Leduc, AB

LAKE ACCESS, BIG LOT, OVERSIZE GARAGE! Just steps to lake access (74 steps) and close to walking trails. Big back yard, oversize garage. Open plan, vaulted ceilings. Large main floor family room. Cherry hardwood flooring throughout, granite counters, stainless steel appliances. High ceiling in basement. Great location: quiet street, 4 minutes to Leduc Common (Rona, Walmart, Canadian Tire, etc.), 6 minutes to Highway 2. Quick possession available.