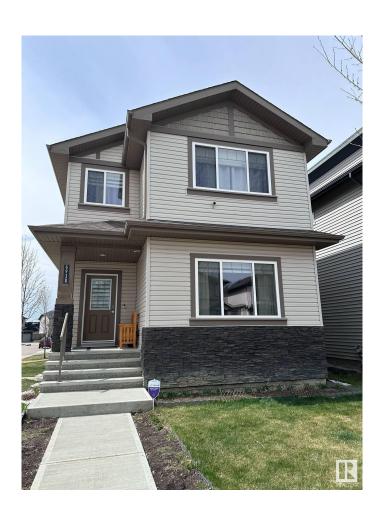

## \$615,000

4 Bedroom, 3.50 Bathroom, 1,623 sqft Single Family on 0.00 Acres

Chappelle Area, Edmonton, AB

Welcome to this charming single-family home featuring four bedrooms and 3.5 baths, along with a bonus room. The residence boasts a 9-foot ceiling and a convenient side door entry. Additionally, it includes a fully developed granny flat in the basement. The home has stainless steel appliances and a centralized air conditioning system. Outdoors, you'II find a double detached garage and a rear deck, all set within a fully fenced and landscaped yard.

Type Single Family

Sub-Type Detached Single Family

Style 2 Storey
Status Active

### **Exterior**

Exterior Wood, Stone, Vinyl

Exterior Features Airport Nearby, Corner Lot, Landscaped, Playground Nearby, Schools,

**Shopping Nearby** 

Roof Asphalt Shingles
Construction Wood, Stone, Vinyl
Foundation Concrete Perimeter