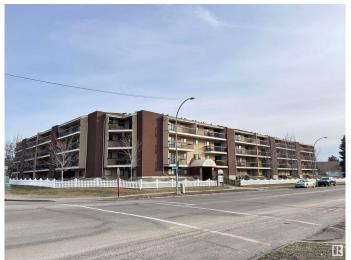

## \$109,900

1 Bedroom, 1.00 Bathroom, 687 sqft Condo / Townhouse on 0.00 Acres

Keheewin, Edmonton, AB

Conveniently located in the desired south Edmonton community of Keheewin, right across from the Keheewin Park with ample of green space; This large one-bedroom unit features bright and spacious living room and dining area; in-suite laundry equipped with new stacked washer and dryer; sliding door to a huge patio with extra storage room; underground heated parking provides comfort and extra security. Building is quiet with adults only, very well taking care with full time caretaker onsite; Close to YMCA, LRT and public transportation with easy access to Anthony Henday Drive.

### **Amenities**

Amenities Off Street Parking, On Street Parking, Intercom, Patio, Secured Parking,

Storage-In-Suite

Parking Heated, Stall, Underground

Interior

Appliances Dishwasher-Built-In, Hood Fan, Refrigerator, Stacked Washer/Dryer,