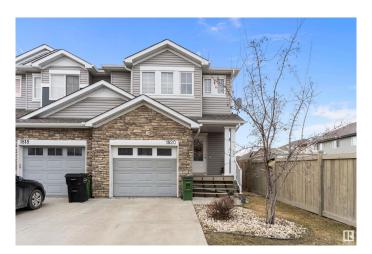

# \$464,999 - 1820 28 Street, Edmonton

MLS® #E4432300

#### \$464.999

4 Bedroom, 3.50 Bathroom, 1,417 sqft Single Family on 0.00 Acres

Laurel, Edmonton, AB

This two-story duplex is nestled in a quiet neighborhood, backing onto a green space. The chef's kitchen is a chef's dream, featuring sparkling stainless steel appliances and a lit-up layout. The main floor boasts tile flooring, a gas fireplace, and a half-washroom. Upstairs, there are three generously sized bedrooms, with the master bedroom having a walk-in closet and a four-piece en-suite bathroom. The fully finished basement, built in 2020, includes a spacious bedroom with a walk-in closet, a three-piece bathroom, and a laundry room. The duplex is conveniently located near all amenities and easy access to Anthony Henday.

Year Built 2012

Type Single Family

Sub-Type Half Duplex
Style 2 Storey
Status Active

### **Amenities**

Amenities Deck, No Animal Home, No Smoking Home

Parking Single Garage Attached

## **Exterior**

Exterior Wood, Brick, Vinyl

Exterior Features Airport Nearby, Backs Onto Park/Trees, Landscaped, Playground

Nearby, Public Transportation, Schools, Shopping Nearby

Roof Asphalt Shingles
Construction Wood, Brick, Vinyl
Foundation Concrete Perimeter