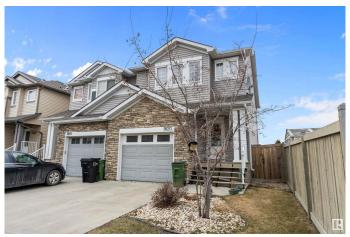

# \$464,999 - 1820 28 Street, Edmonton

MLS® #E4432300

#### \$464.999

4 Bedroom, 3.50 Bathroom, 1,417 sqft Single Family on 0.00 Acres

Laurel, Edmonton, AB

This two-story duplex is nestled in a quiet neighborhood, backing onto a green space. The chef's kitchen is a chef's dream, featuring sparkling stainless steel appliances and a lit-up layout. The main floor boasts tile flooring, a gas fireplace, and a half-washroom. Upstairs, there are three generously sized bedrooms, with the master bedroom having a walk-in closet and a four-piece en-suite bathroom. The fully finished basement, built in 2020, includes a spacious bedroom with a walk-in closet, a three-piece bathroom, and a laundry room. The duplex is conveniently located near all amenities and easy access to Anthony Henday.

Year Built 2012

Type Single Family

Sub-Type Half Duplex
Style 2 Storey
Status Active

### **Amenities**

Amenities Deck, No Animal Home, No Smoking Home

Parking Single Garage Attached

## **Exterior**

Exterior Wood, Brick, Vinyl

Exterior Features Airport Nearby, Backs Onto Park/Trees, Landscaped, Playground

Nearby, Public Transportation, Schools, Shopping Nearby

Roof Asphalt Shingles
Construction Wood, Brick, Vinyl
Foundation Concrete Perimeter