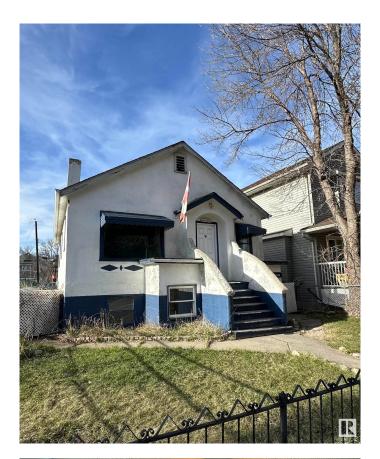

#### \$275,000

4 Bedroom, 2.00 Bathroom, 818 sqft Single Family on 0.00 Acres

Mccauley, Edmonton, AB

Charming post-war era bungalow in McCauley with tons of character! This home features two full 2-bedrooms on the main floor and 2 bedrooms in the basement basement, two kitchens (upstairs and downstairs) - with shared laundry and separate exterior entrances, making it ideal for multi-generational living or savvy investors. Zoned RM on a 33' x 122' lot in a mature neighbourhood - ability for future redevelopment if that's your goal. Updates include durable laminate flooring and new baseboards/trim throughout, shingles (2023), and a newer hot water tank. Enjoy a large landscaped yard with garden spaceâ€"great for entertaining. Just minutes to downtown, Italian Centre Shop, restaurants, schools, and transit. A competitively priced gem in the heart of Edmonton!

Year Built 1944

Type Single Family

Sub-Type Detached Single Family

Style Bungalow Status Active

#### **Exterior**

Exterior Wood, Stucco

Exterior Features Fenced, Landscaped, Playground Nearby, Public Transportation,

Schools, Shopping Nearby

Roof Asphalt Shingles
Construction Wood, Stucco

Foundation Concrete Perimeter