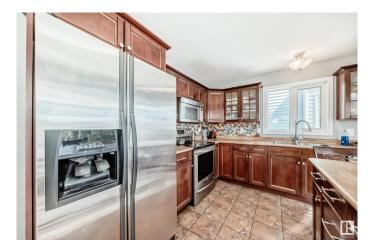

#### \$455,000

4 Bedroom, 3.00 Bathroom, 1,231 sqft Single Family on 0.00 Acres

La Perle, Edmonton, AB

Beautiful 4 level split house located in a quiet and responsible West end, 5 minutes to West Edmonton Mall! Upstairs and lower floor living rooms have Bright and spacious floor plan, large family room, formal dining room and decent sized separate kitchen. Upstairs are large master bedroom, 2 additional good sized bedrooms and a large 4pc bathroom. On lower level is a fantastic family room with big windows, huge 3pc bathroom, massive laundry room! Basement is unfinished with another family room which is near completion. Newer HWT, dryer, washer, refrigerator, and doors. The large yard is fully fenced and landscaped perfect for home garden. Large detached garage fully completed provides additional space for storage. Easy access to parks, schools, bus stops and West Edmonton Mall. You don't want to miss this amazing property!

### Interior

| Interior Features | ensuite bathroom                                 |
|-------------------|--------------------------------------------------|
| Appliances        | Dishwasher-Built-In, Dryer, Refrigerator, Washer |
| Heating           | In Floor Heat System, Natural Gas                |
| Stories           | 2                                                |
| Has Basement      | Yes                                              |
| Basement          | Partial, Partially Finished                      |