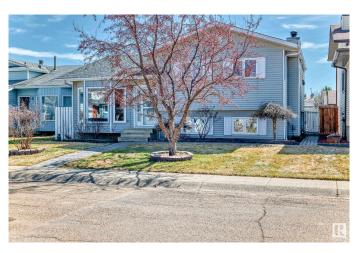

# \$455,000 - 9517 190 Street Nw, Edmonton

MLS® #E4431816

#### \$455,000

4 Bedroom, 3.00 Bathroom, 1,231 sqft Single Family on 0.00 Acres

La Perle, Edmonton, AB

Beautiful 4 level split house located in a quiet and responsible West end, 5 minutes to West Edmonton Mall! Upstairs and lower floor living rooms have Bright and spacious floor plan, large family room, formal dining room and decent sized separate kitchen. Upstairs are large master bedroom, 2 additional good sized bedrooms and a large 4pc bathroom. On lower level is a fantastic family room with big windows, huge 3pc bathroom, massive laundry room! Basement is unfinished with another family room which is near completion. Newer HWT, dryer, washer, refrigerator, and doors. The large yard is fully fenced and landscaped perfect for home garden. Large detached garage fully completed provides additional space for storage. Easy access to parks, schools, bus stops and West Edmonton Mall. You don't want to miss this amazing property!

| Acres      | 0.00                   |
|------------|------------------------|
| Year Built | 1983                   |
| Туре       | Single Family          |
| Sub-Type   | Detached Single Family |
| Style      | 4 Level Split          |
| Status     | Active                 |