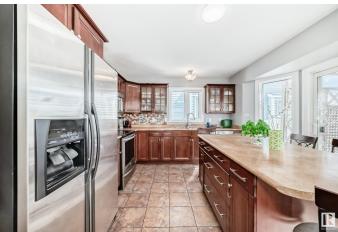

#### \$455,000

4 Bedroom, 3.00 Bathroom, 1,231 sqft Single Family on 0.00 Acres

La Perle, Edmonton, AB

Beautiful 4 level split house located in a quiet and responsible West end, 5 minutes to West Edmonton Mall! Upstairs and lower floor living rooms have Bright and spacious floor plan, large family room, formal dining room and decent sized separate kitchen. Upstairs are large master bedroom, 2 additional good sized bedrooms and a large 4pc bathroom. On lower level is a fantastic family room with big windows, huge 3pc bathroom, massive laundry room! Basement is unfinished with another family room which is near completion. Newer HWT, dryer, washer, refrigerator, and doors. The large yard is fully fenced and landscaped perfect for home garden. Large detached garage fully completed provides additional space for storage. Easy access to parks, schools, bus stops and West Edmonton Mall. You don't want to miss this amazing property!

### Interior

| Interior Features | ensuite bathroom                                 |
|-------------------|--------------------------------------------------|
| Appliances        | Dishwasher-Built-In, Dryer, Refrigerator, Washer |
| Heating           | In Floor Heat System, Natural Gas                |
| Stories           | 2                                                |
| Has Basement      | Yes                                              |
| Basement          | Partial, Partially Finished                      |