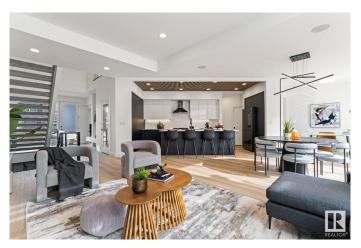

#### \$999,000

3 Bedroom, 2.50 Bathroom, 2,404 sqft Single Family on 0.00 Acres

Keswick Area, Edmonton, AB

Award winning builder, Kanvi Homes, presents The Ethos32 showhome! This innovative streetscape design is unparalleled to those in the surrounding neighbourhood. The bright, oversized windows throughout floods the home in natural light in every space. The unique angle kitchen design is a standout focal in this home: framed in sleek black matte cabinetry, incredible black stainless appliances and a striking wood slat feature on the ceiling. Featuring a main floor den and fully equipped with 100― Napoleon fireplace, washer/dryer, central air, window treatments and a professionally landscaped yard and fencing. Visit the Listing Brokerage (and/or listing REALTOR®) website to obtain additional information.