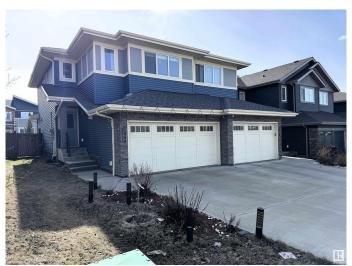

## \$505,000

3 Bedroom, 3.50 Bathroom, 1,628 sqft Single Family on 0.00 Acres

Walker, Edmonton, AB

Beautifully maintained 2016-built home boasting a modern open-concept kitchen with ceiling-height cabinetry, quartz countertops, and premium stainless steel appliances. This spacious residence features 3 large bedrooms, 3.5 bathrooms, and a sunlit bonus room with expansive windows. The fully finished basement includes a second kitchenâ€"perfect for extended family or hosting guests. Enjoy outdoor living with a charming backyard complete with a gazebo.

#### **Essential Information**

MLS® # E4430286 Price \$505,000

Bedrooms 3 Bathrooms 3.50

Full Baths 3

Square Footage 1,628 Acres 0.00

Year Built 2016

Type Single Family

1

# **Community Information**

Address 3798 Weidle Crescent

Area Edmonton
Subdivision Walker

City Edmonton
County ALBERTA

Province AB

Postal Code T6X 2E3