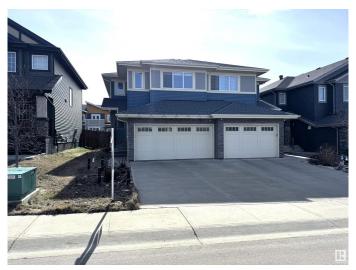

## \$505,000

3 Bedroom, 3.50 Bathroom, 1,628 sqft Single Family on 0.00 Acres

Walker, Edmonton, AB

Beautifully maintained 2016-built home boasting a modern open-concept kitchen with ceiling-height cabinetry, quartz countertops, and premium stainless steel appliances. This spacious residence features 3 large bedrooms, 3.5 bathrooms, and a sunlit bonus room with expansive windows. The fully finished basement includes a second kitchenâ€"perfect for extended family or hosting guests. Enjoy outdoor living with a charming backyard complete with a gazebo.

#### **Essential Information**

MLS® # E4430286 Price \$505,000

Bedrooms 3 Bathrooms 3.50

Full Baths 3

Square Footage 1,628 Acres 0.00

Year Built 2016

Type Single Family

1

# **Community Information**

Address 3798 Weidle Crescent

Area Edmonton
Subdivision Walker

City Edmonton
County ALBERTA

Province AB

Postal Code T6X 2E3