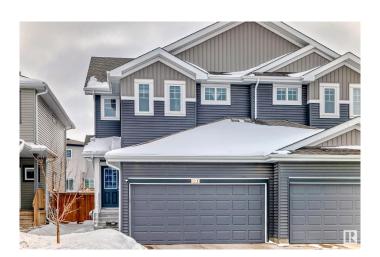

# \$525,000 - 307 40a Avenue, Edmonton

MLS® #E4430281

# \$525,000

4 Bedroom, 3.50 Bathroom, 1,588 sqft Single Family on 0.00 Acres

Maple Crest, Edmonton, AB

High quality Duplex which is built by Landmark builders in the Maple Crest community, Which includes central Air conditioner, Central water purifier, fully finished basement with seperate entrance, Granite counter tops, etc. Codeless switches for above grade which is a trademark of landmark homes, Plumbing finished for future second kitchen in the basement, Built in 2020. Close to all amenities.

Year Built 2020

Type Single Family

Sub-Type Half Duplex

Style 2 Storey

Status Active

#### **Exterior**

Exterior Concrete, Vinyl

Exterior Features Fenced, Schools, Shopping Nearby

Roof Asphalt Shingles
Construction Concrete, Vinyl

Foundation Concrete Perimeter