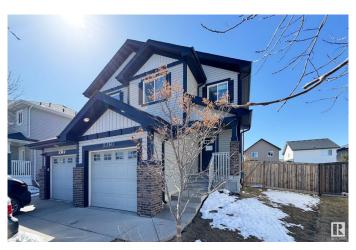

# \$430,000 - 2360 Casselman Crescent, Edmonton

MLS® #E4429426

## \$430,000

3 Bedroom, 2.50 Bathroom, 1,508 sqft Single Family on 0.00 Acres

Callaghan, Edmonton, AB

2-storey !/2 Duplex Great family home with partially finished basement 3 bedrooms 3 baths providing ample facilities for family members. Family Room a space for family gatherings and relaxation. The rec room a additional area for recreation, play, or hobbies. This home is located in a great area, close to schools, making it convenient for families. This home provides a balance of personal and communal spaces, essential for family living, alongside the advantage of being in a community-friendly environment.

## **Essential Information**

MLS® # E4429426 Price \$430,000

Bedrooms 3
Bathrooms 2.50

Full Baths 2
Half Baths 1

Square Footage 1,508

Acres 0.00 Year Built 2013

Type Single Family

Sub-Type Half Duplex