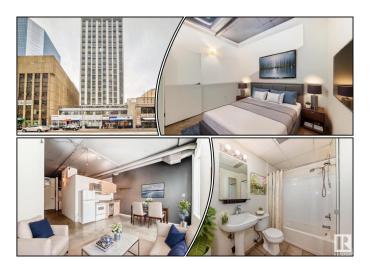

## \$99,900

1 Bedroom, 1.00 Bathroom, 474 sqft Condo / Townhouse on 0.00 Acres

Downtown (Edmonton), Edmonton, AB

Exceptional location! Embrace a lifestyle of ultimate urban convenience! Enjoy a beautiful south facing view of down town Edmonton from the 10th floor or take a leisurely walk along trendy Jasper Ave, where you'll find dining, coffee shops, pubs, and great shopping. This modern one-bedroom unit boasts an open floor plan with bright south-facing windows, flooding the space with natural light. It also includes the added convenience of in-suite laundry. With an LRT station right below, you have easy access to the University of Alberta and are within walking distance of Grant MacEwan University.

# of Stories 19

Stories 1

Has Basement Yes

Basement None, No Basement